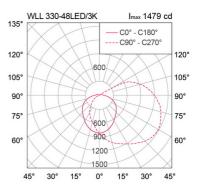

## Specification

Housing Die-cast aluminium **Finishing** Powder coated in black Lens Frosted polycarbonate Gasket Silicone rubber Dimension 165x195x150 mm. Mounting Surface Power 25/48W **Light Source** LED Module **Colour Temperature** 3000/5000K **Luminaire Output** 25W: 2250 lm 48W: 4560 lm

Beam Angle Asymmetrical wide beam

Control Gear Built-in driver
Power Supply 220-240VAC,50Hz

Insulation Class I F Rating 55
Luminaire Lifetime 50,000 hrs.
Equivalent 25W: MH 70W

48W: MH 150W