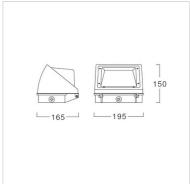

## Specification

Housing Die-cast aluminium **Finishing** Powder coated in black Lens Frosted polycarbonate Gasket Silicone rubber Dimension 165x195x150 mm. Mounting Surface Power 25/48W **Light Source** LED Module **Colour Temperature** 3000/5000K **Luminaire Output** 25W: 2250 lm 48W: 4560 lm