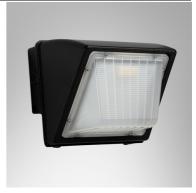

## **LED Wall Mount (Outdoor)**

**Application** 

Wall mount luminaire is designed to use for outdoor applications such as walkways, wall illumination,safety applications,etc.

## Specification

Housing Die-cast aluminium **Finishing** Powder coated in black Lens Frosted polycarbonate Gasket Silicone rubber Dimension 165x195x150 mm. Mounting Surface Power 25/48W **Light Source** LED Module **Colour Temperature** 3000/5000K **Luminaire Output** 25W: 2250 lm 48W: 4560 lm