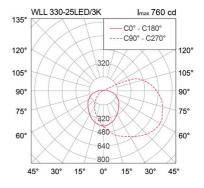

Beam Angle Asymmetrical wide beam

Control Gear Built-in driver
Power Supply 220-240VAC,50Hz

Insulation Class I F Rating 55
Luminaire Lifetime 50,000 hrs.
Equivalent 25W: MH 70W

48W: MH 150W